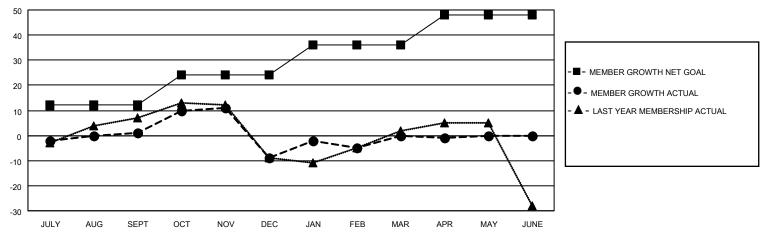

#### GOALS AND ACTUAL MEMBERS CUMULATIVE

| DROPPED CLUBS: 1     |         | 15 CLUBS OF 27 ADDED 1 OR<br>MORE NEW MEMBERS | GENDER DISTRIBUTION             |                              |  |
|----------------------|---------|-----------------------------------------------|---------------------------------|------------------------------|--|
|                      |         | WORE NEW WEWBERS                              | MALE<br>FEMALE                  | 475 (68.35%)<br>220 (31.65%) |  |
| DROPPED MEMBERS      |         |                                               | NON BINARY PREFER NOT TO ANSWER | 0 (0.00%)                    |  |
| DECEASED             | 10      |                                               | PREFER NOT TO ANSWER            | 0 (0.00 %)                   |  |
| CLUB CANCELLED OTHER | 0<br>51 | CLICK HERE FOR CUMULATIVE MEMBERSHIP DATA     | TOTAL FAMILY UNIT MEMBERS       | i 102                        |  |
| TOTAL                | 61      |                                               | FAMILY MEMBERS PAYING HAI       | LF DUES 51                   |  |